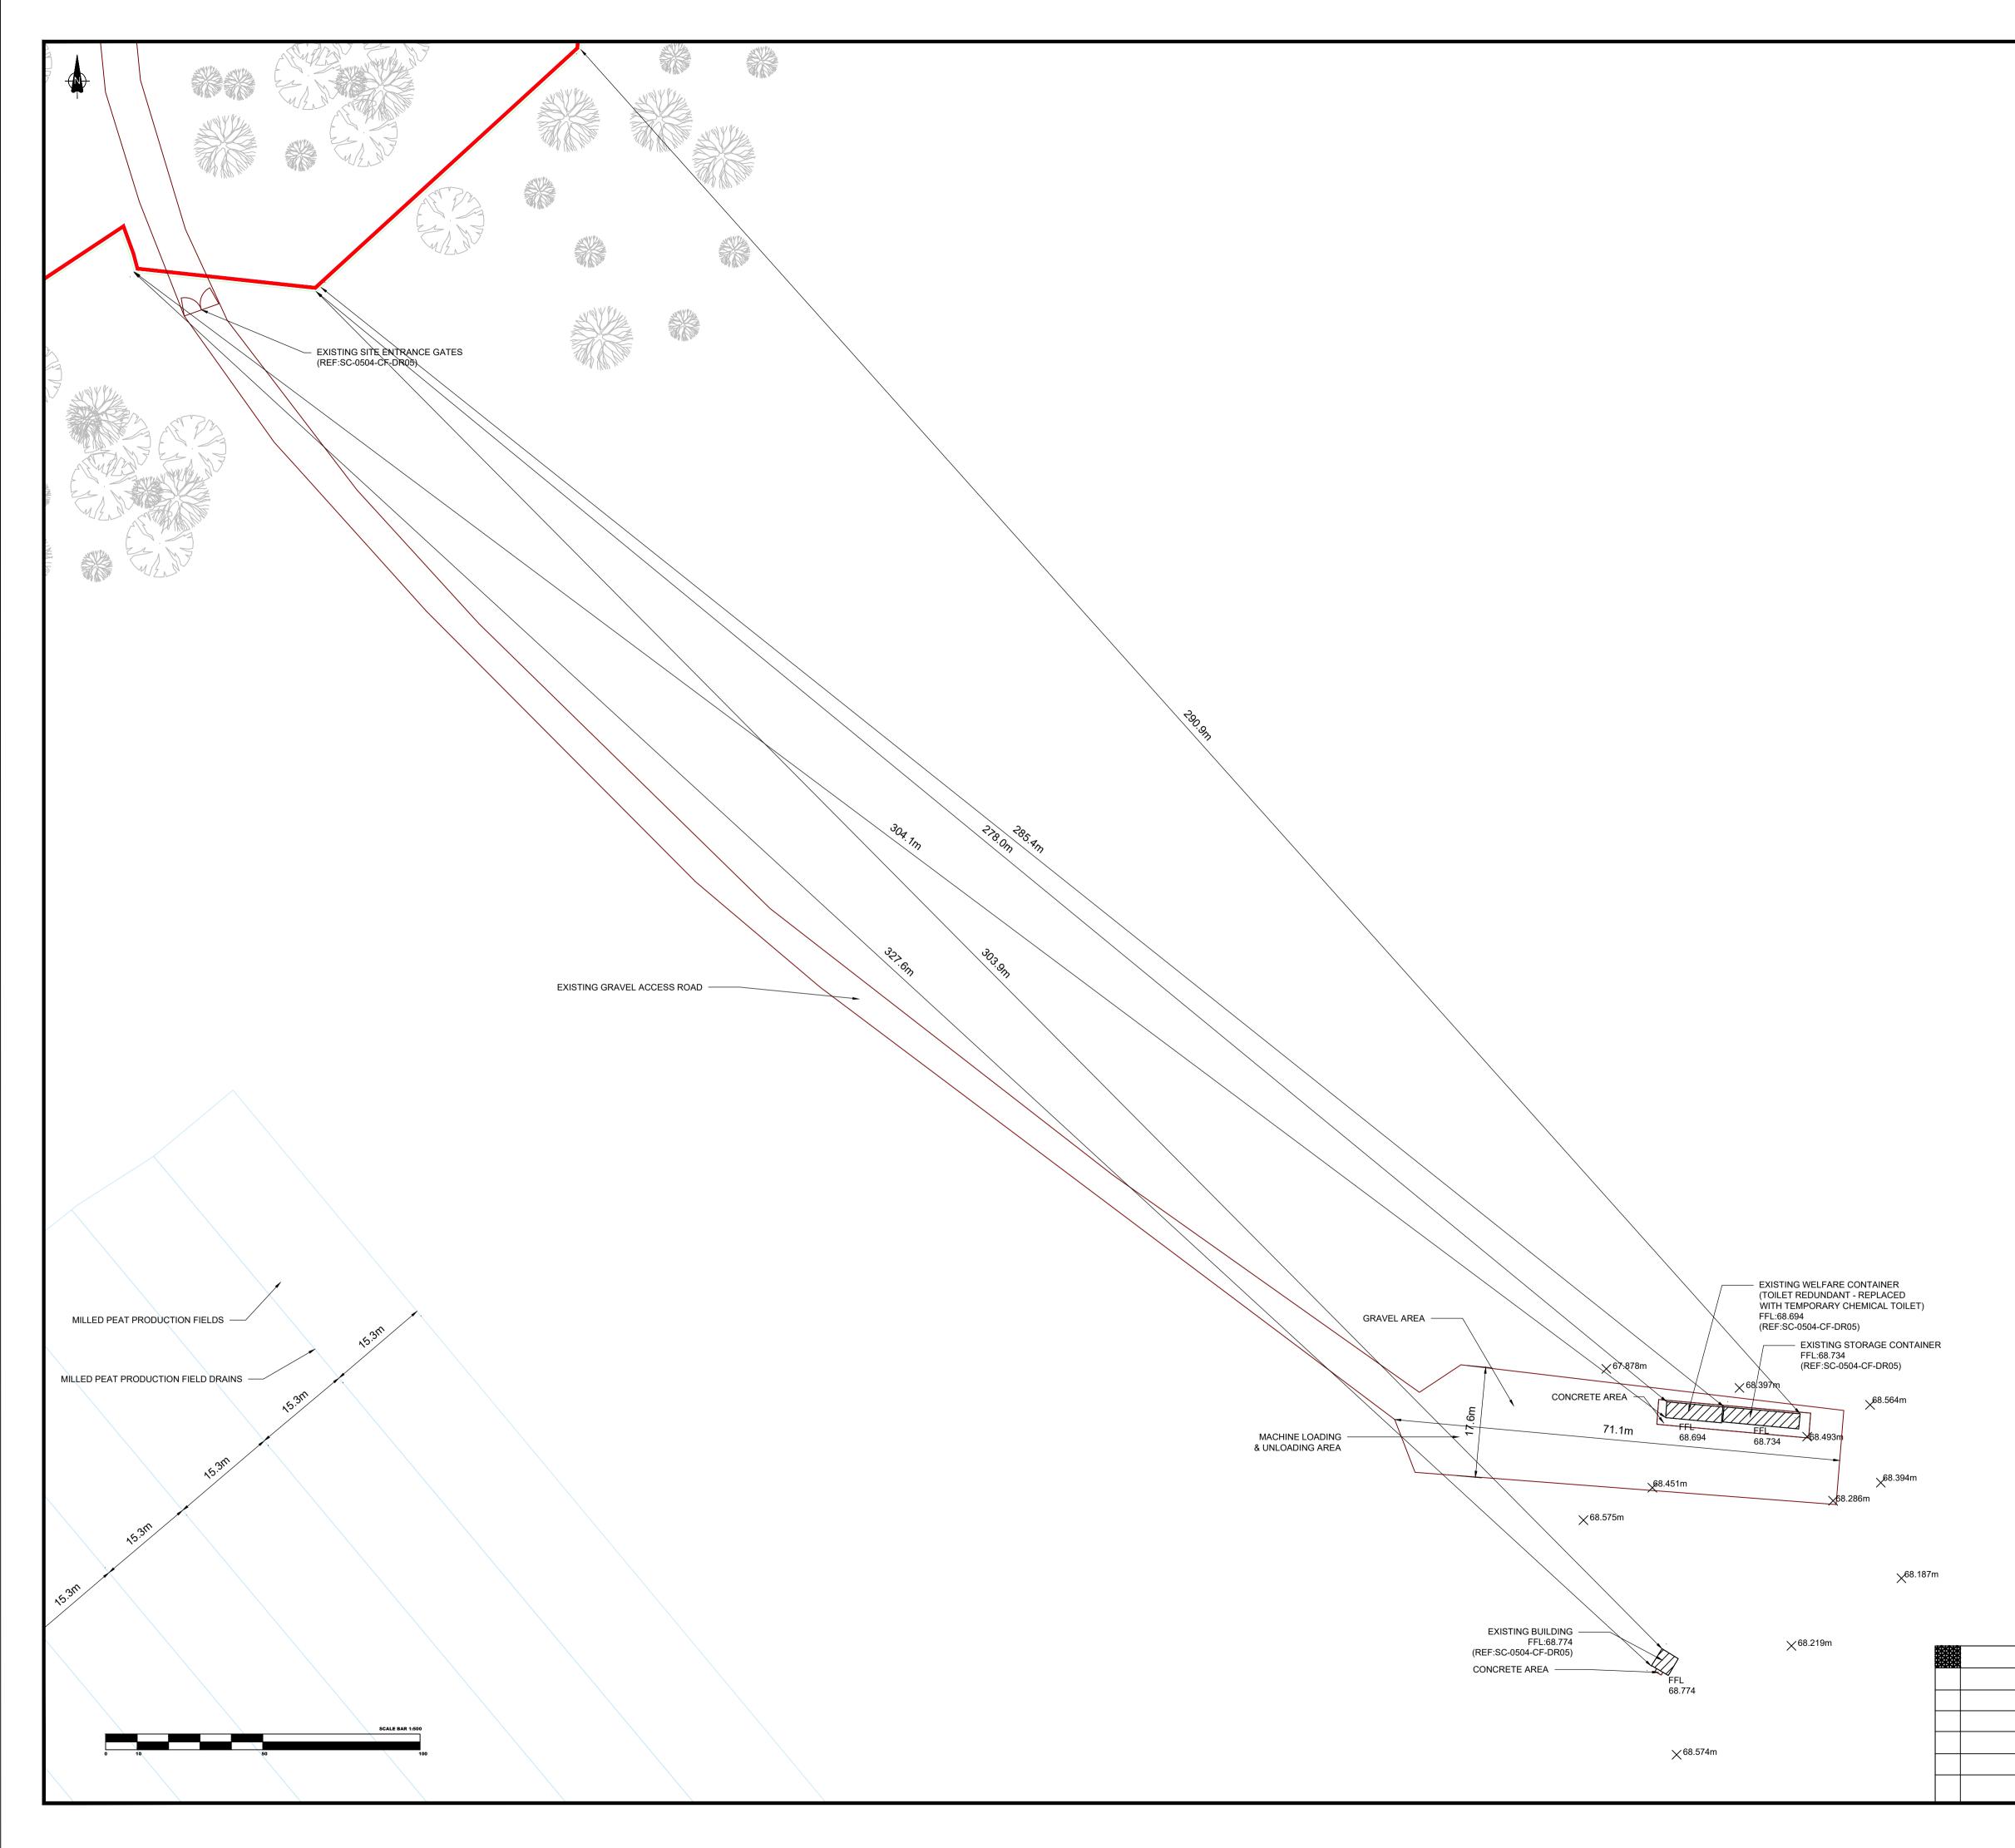

| NOTES:                                                                                              |             |
|-----------------------------------------------------------------------------------------------------|-------------|
| 1. THIS DRAWING IS FOR PLANNING APPLICATION PURPOSES ONLY.                                          |             |
| 2. DRAWING NOT TO BE SCALED. FIGURED DIMENSIONS ONLY TO BE USED.                                    |             |
| 3. ALL LEVELS TO MALIN HEAD METRES ABOVE DATUM                                                      |             |
| 4. SEE DRAWING NUMBER SC-0504-CF-DR05 FOR DETAILS OF<br>BUILDING PLANS, ELEVATIONS AND SECTIONS     |             |
| REFERENCE OSI MAP NO: 2237, 2238, 2301, 2302<br>ORDNANCE SURVEY IRELAND LICENCE REF NO: EN 0035620. |             |
| LEGEND:                                                                                             |             |
| SUBSTITUTE CONSENT APPLICATION<br>BOUNDARY:                                                         |             |
| BORD NA MONA LANDOWNERSHIP:                                                                         |             |
| EXISTING RAIL LINE:                                                                                 |             |
| EXISTING GROUND LEVEL:                                                                              | 68.419<br>× |
| EXISTING TREE:                                                                                      |             |
| EXISTING BUILDING:                                                                                  |             |
| PRODUCTION FIELD DRAINS:                                                                            |             |
|                                                                                                     |             |
|                                                                                                     |             |

## SUBSTITUTE CONSENT APPLICATION COOLCRAFF BOG By Date Chk'd Title: REVISION WORKS AREA LAYOUT PLAN Bord Dimensions in.METRES Naturally Driven Bord Na Móna Engineering Department 1:500 @ A1 Scale. LEABEG, TULLAMORE CO. OFFALY Tel. 057 9345900. Fax. 057 9345160 KM 27/04/20 Drawn By. Checked By. PN 28/04/20 Drawing No. Revision. Sheet 1 Approved By. DK 28/04/20 SC-0504-CF-DR03 1